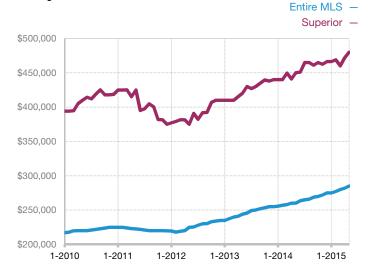

| 27           | + 17.4%                              |
| Median Sales Price*             | \$212,000 | \$299,900 | + 41.5%                              | \$205,000    | \$245,000    | + 19.5%                              |
| Average Sales Price*            | \$220,386 | \$317,908 | + 44.3%                              | \$223,898    | \$271,686    | + 21.3%                              |
| Percent of List Price Received* | 101.1%    | 104.2%    | + 3.1%                               | 99.4%        | 103.1%       | + 3.7%                               |

<sup>\*</sup> Does not account for seller concessions and/or down payment assistance. | Activity for one month can sometimes look extreme due to small sample size.

## **Median Sales Price - Single Family**

Rolling 12-Month Calculation



## Median Sales Price – Townhouse-Condo

Rolling 12-Month Calculation